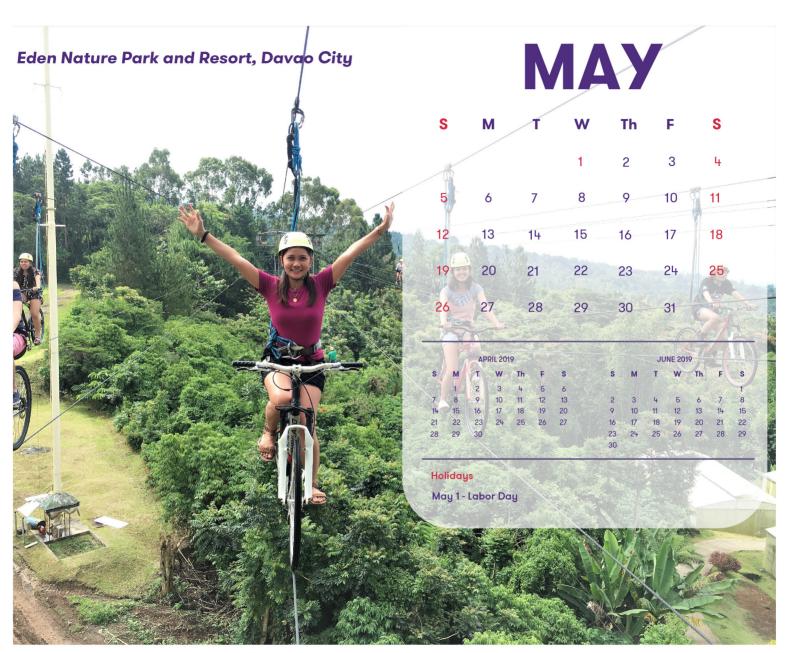

April 2019
- SAWT for BIR Form No. 2307 for TQ ended April 2019
   REGISTRATION

# REGISTRATION • Computerized books of accounts and other accounts.

 Computerized books of accounts and other accounting records in CD-R, DVD-R or other optical media, and affidavit on the post-reporting requirements for CAS for FV ended April 2019

# SUBMISSION

· Inventory list for FY ended April 2019

# 31 Friday- LAST DAY OF

# SUBMISSION

• BOI - Transcript sheets of ORB by qualified jewelry enterprises for FY ended April 2019

# REMITTANCE

- HDMF MCRF contributions of employers whose names start with letters R to Z and numeral for April
- SSS R-5 contributions of all employers for April 2019
- SEC AFS of 2018 corporations whose securities are not registered under RSA or SRC for FY ended January 2019



"Don't listen to what they say. Go, discover, and see it for yourself."

# Sunday- LAST DAY OF

· Engagement Letters and Renewals or Subsequent Agreements for Financial Audit by Independent CPAs for FY beginning August 1, 2019

# Wednesday-LAST DAY OF

# e-FILING/FILING and e-PAYMENT/PAYMENT

- BIR Form No. 2000 for May 2019
- BIR Form No. 2000-OT for May 2019

# 08 Saturday- LAST DAY OF

# e-SUBMISSION

· eSales report of taxpayers using CRM/POS and other sales machines with TIN ending in an even number for May 2019

# SUBMISSION

· Transcript sheets of ORB for distilled spirits, wines, fermented liquor, tobacco products, oil, automobiles, cigarette paper and sweetened beverages for May 2019

# Monday- LAST DAY OF

# e-FILING/FILING and e-PAYMENT/PAYMENT

• BIR Form No. 1600 and 1606 fo