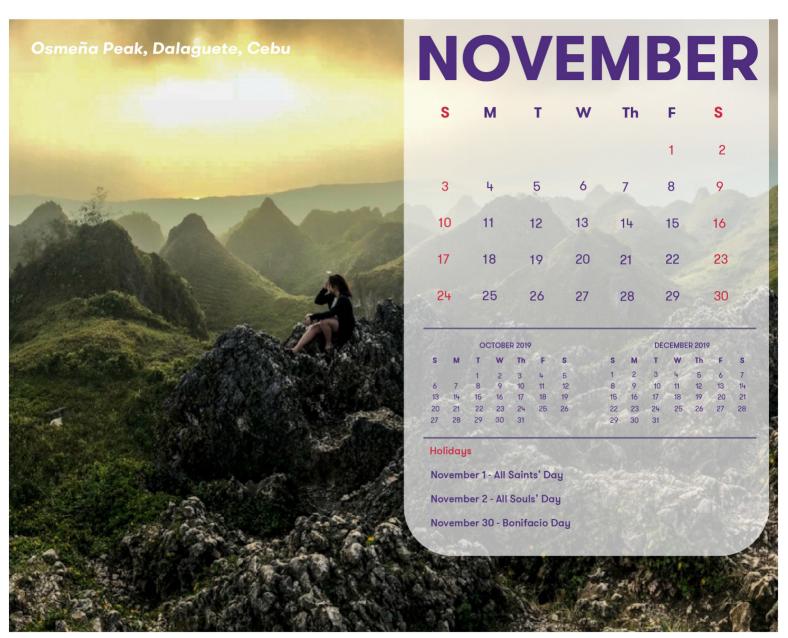

# REMITTANCE

· HDMF - MCRF contributions of employers whose names start with letters R to Z and numeral for August

· SSS - R-5 contributions of employers for August 2019

"No matter how wild your vision is, never doubt yourself. Be confident and amazing in your own way." Steven Co
Audit and Assurance